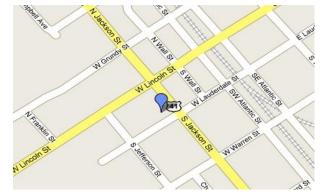

# First United Methodist Church 208 West Lauderdale St Tullahoma, Tn. 37388

## Directions Hamfest Lat/Lon: 35.21.61N 86.12.69W

*I-24 to Exit 111 (Hwy 55 South), approx 11 miles to Jackson Street, turn right on Hwy 41A North, Jackson St; Go 0.4 miles; Church on left next to Tullahoma Post Office.* 