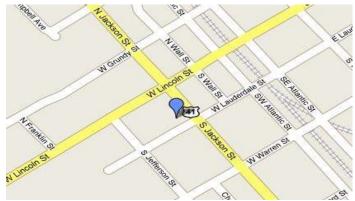

#### **Directions:**

I-24 to Exit 111 (Hwy 55 South), approximately 11 miles to Jackson St, then turn right on Hwy 41A North, Jackson St. Go 0.4 miles - Church on left next to Tullahoma Post Office.

Hamfest Lat/Lon: 35.21.61N 86.12.69W