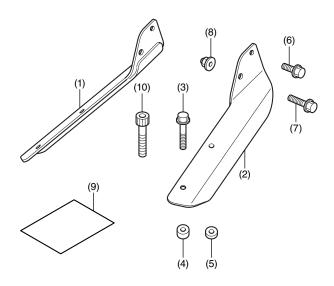

#### **PARTS LIST**

| No.  | Description                  | Qty |
|------|------------------------------|-----|
| (1)  | Right backrest stay          | 1   |
| (2)  | Left backrest stay           | 1   |
| (3)  | 8 mm flange bolt (long)      | 4   |
| (4)  | Collar (thick)               | 2   |
| (5)  | Collar (thin)                | 2   |
| (6)  | 8 mm flange bolt (short)     | 4   |
| (7)  | 8 mm flange bolt (medium)    | 4   |
| (8)  | 8 mm flange cap nut          | 2   |
| (9)  | Installation Instruction URL | 1   |
| (10) | 8 mm socket bolt (Not used.) | 4   |