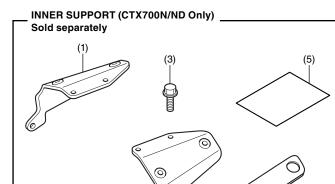

| No. | Description                  | Qty |  |  |
|-----|------------------------------|-----|--|--|
| (1) | Right inner support stay     | 1   |  |  |
| (2) | Left inner support stay      | 1   |  |  |
| (3) | 8 mm flange bolt             | 6   |  |  |
| (4) | Cushion                      | 2   |  |  |
| (5) | Installation Instruction URL | 1   |  |  |

### **INSTALLATION (CTX700N/ND)**

NOTE:

- Take care not to damage the painted surfaces of the motorcycle.
- Illustrations show CTX700N type, other type is similar.
- 1. Refer to the Installation Instructions for the separately sold inner support, install the inner support to the motorcycle.
- 2. Loosely install the backrest bracket as shown.
  - Repeat on the right side.