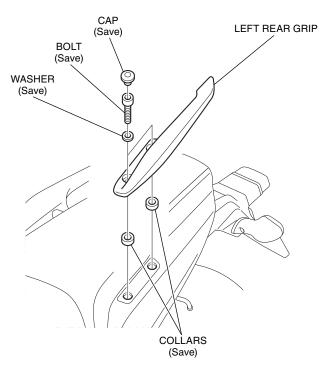

## **INSTALLATION (CTX700/D)**

NOTE:

- Take care not to damage the painted surfaces of the motorcycle.
- 1. Refer to the Service Manual for the motorcycle, remove the rear grips.
  - Repeat on the right side.

- 2. Loosely install the backrest bracket as shown.
  - Repeat on the right side.