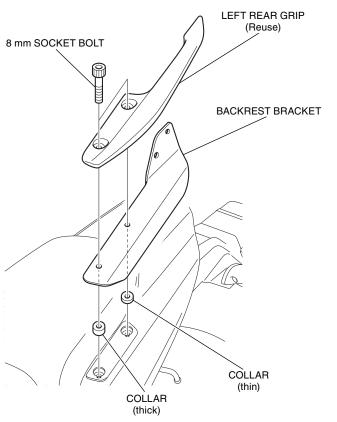

## **INSTALLATION (CTX700/D)**

NOTE:

- Take care not to damage the painted surfaces of the motorcycle.
- 1. Refer to the Service Manual for the motorcycle, remove the rear grips.
  - Repeat on the right side.

- 2. Loosely install the backrest bracket as shown.
  - Repeat on the right side.