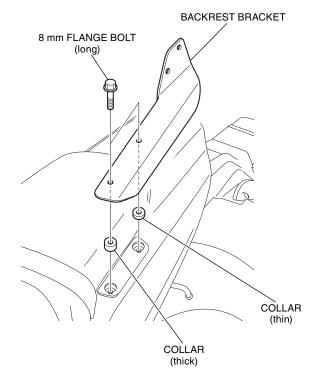

### **INSTALLATION (CTX700N/ND)**

NOTE:

- Take care not to damage the painted surfaces of the motorcycle.
- Illustrations show CTX700N type, other type is similar.
- 1. Refer to the Installation Instructions for the separately sold inner support, install the inner support to the motorcycle.
- 2. Loosely install the backrest bracket as shown.
  - Repeat on the right side.

- 2. Loosely install the backrest bracket as shown.
  - Repeat on the right side.