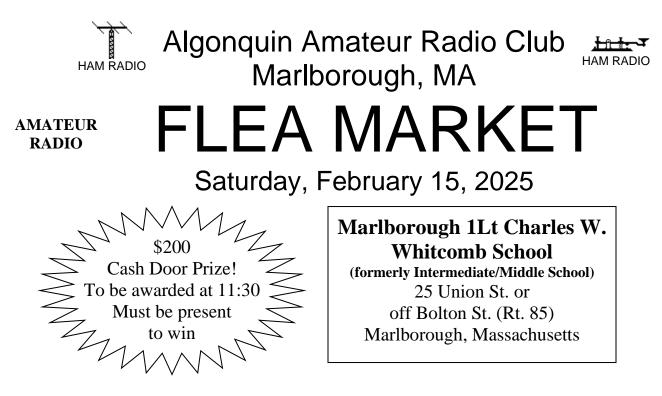

<u>6 ft. Tables</u> (round and rectangular) Tables are \$25.00 each if purchased by February 7, 2025 (\$30.00 each accepted at the door if tables or spaces are available, no guarantees) Tables include vendor admission for one person.

## SETUP TIME: 6:30 AM

For more information email: fleamarket@n1em.org

Talk In: N1EM/R 446.675 - (pl 88.5) Updates will be on our web at: http://n1em.org

## Send This Form For Table

Reservations with Check Payable to:

| AARC, PO Box 258, Marlborough, MA 0175 | 52 (\$25.00 each table due by February 7) |
|----------------------------------------|-------------------------------------------|
| Name:                                  | Call:                                     |
| Address:                               | No. Tables: