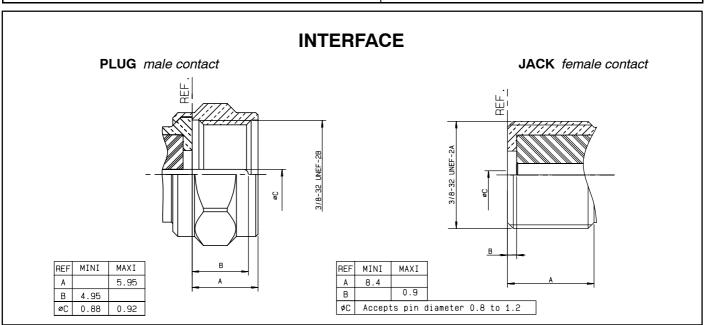

# **CHARACTERISTICS**

The **DT-F** (**D**igital **T**ransmission **F**) is a new screw-on 75  $\Omega$  coaxial connector series compatible with the existing F-type connectors which comply with the IEC 169-24 standard.

Designed according to this standard, **DT-F** series offers high reliability and enhanced performance up to 3 GHz, for digital applications like CATV, Internet, satellite, instrumentation and test equipment.