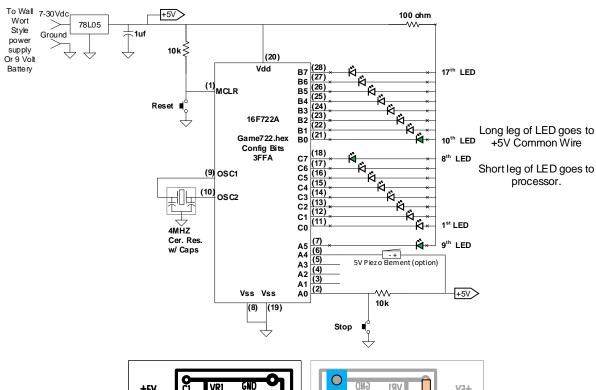

Game of Timing PCB Copper side

Game of Timing PCB Component side with parts placement

| Date:                                                 | Revision/Addition/ Note                                                                                                                                                                                                                                                                                                                                                                |     | By:                                  |                                                           |                    |
|-------------------------------------------------------|----------------------------------------------------------------------------------------------------------------------------------------------------------------------------------------------------------------------------------------------------------------------------------------------------------------------------------------------------------------------------------------|-----|--------------------------------------|-----------------------------------------------------------|--------------------|
| Apr. 29, 2019<br>Apr. 29, 2019                        | 019 Initial Drawing.                                                                                                                                                                                                                                                                                                                                                                   |     |                                      |                                                           |                    |
| Apr. 30, 2019                                         | D, 2019 Software Game722.hex. Software working, played with the timing and settled on .06 seconds for the "ON" time of the LED's.  Changed stop time to 4 seconds. Added option in software of a Piezo element to make a beep when middle Green LED is lit.  Added Piezo element to artwork. Updated component placement for the Piezo element. The CEP-2242 piezo element is polarity |     | GSC                                  |                                                           |                    |
| May. 1, 2019                                          |                                                                                                                                                                                                                                                                                                                                                                                        |     | GSC                                  |                                                           |                    |
| May. 2, 2019                                          |                                                                                                                                                                                                                                                                                                                                                                                        |     | GSC                                  | GND D+ D- DrawnText +13V +                                | Check              |
| dependent. May 15, 2019 Artwork proved out.           |                                                                                                                                                                                                                                                                                                                                                                                        |     | GSC                                  | ABCDEFGHIJKLMNOPQRSTUVMXYZ   OO11223456789 /+IN OUT WD4BJ | <b>Ω</b>   .5"x.5" |
| Drawn<br>By: Gerald Crenshaw WD4BIS Date: Apr. 29, 20 |                                                                                                                                                                                                                                                                                                                                                                                        | 019 |                                      | Page 1                                                    |                    |
| Designed By: Gerald Crenshaw WD4BIS Date: Apr. 29, 20 |                                                                                                                                                                                                                                                                                                                                                                                        | 019 | Amateur Radio Station WD4BIS  Title: | of 1<br>Scale: 1:                                         |                    |
| Checked Janet Crenshaw WB9ZPH Date: Apr. 29, 20       |                                                                                                                                                                                                                                                                                                                                                                                        | 019 | Game of Timing V1                    | ocaic. 1.                                                 |                    |