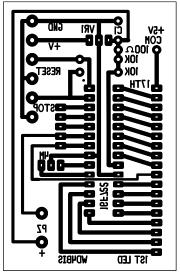

Game of Timing PCB Copper side

Game of Timing PCB Component side with parts placement

| Date:                                                 | Revision/Addition/ Note                                                                                                                                                                                                                                                                                                                                                                |     | By:                                  |                                                           |                    |
|-------------------------------------------------------|----------------------------------------------------------------------------------------------------------------------------------------------------------------------------------------------------------------------------------------------------------------------------------------------------------------------------------------------------------------------------------------|-----|--------------------------------------|-----------------------------------------------------------|--------------------|
| Apr. 29, 2019<br>Apr. 29, 2019                        | 019 Initial Drawing.                                                                                                                                                                                                                                                                                                                                                                   |     |                                      |                                                           |                    |
| Apr. 30, 2019                                         | D, 2019 Software Game722.hex. Software working, played with the timing and settled on .06 seconds for the "ON" time of the LED's.  Changed stop time to 4 seconds. Added option in software of a Piezo element to make a beep when middle Green LED is lit.  Added Piezo element to artwork. Updated component placement for the Piezo element. The CEP-2242 piezo element is polarity |     | GSC                                  |                                                           |                    |
| May. 1, 2019                                          |                                                                                                                                                                                                                                                                                                                                                                                        |     | GSC                                  |                                                           |                    |
| May. 2, 2019                                          |                                                                                                                                                                                                                                                                                                                                                                                        |     | GSC                                  | GND D+ D- DrawnText +13V +                                | Check              |
| dependent. May 15, 2019 Artwork proved out.           |                                                                                                                                                                                                                                                                                                                                                                                        |     | GSC                                  | ABCDEFGHIJKLMNOPQRSTUVMXYZ   OO11223456789 /+IN OUT WD4BJ | <b>Ω</b>   .5"x.5" |
| Drawn<br>By: Gerald Crenshaw WD4BIS Date: Apr. 29, 20 |                                                                                                                                                                                                                                                                                                                                                                                        | 019 |                                      | Page 1                                                    |                    |
| Designed By: Gerald Crenshaw WD4BIS Date: Apr. 29, 20 |                                                                                                                                                                                                                                                                                                                                                                                        | 019 | Amateur Radio Station WD4BIS  Title: | of 1<br>Scale: 1:                                         |                    |
| Checked Janet Crenshaw WB9ZPH Date: Apr. 29, 20       |                                                                                                                                                                                                                                                                                                                                                                                        | 019 | Game of Timing V1                    | ocaic. 1.                                                 |                    |