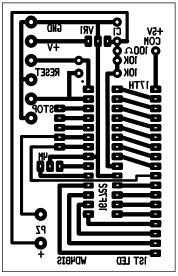

Mirror Image Mirror Image

| Date: Revision/Addition/ Note                                                                                 |                       | By:               | Group art and to<br>Staples Color I |        |     |                                    |
|---------------------------------------------------------------------------------------------------------------|-----------------------|-------------------|-------------------------------------|--------|-----|------------------------------------|
| May. 3, 2019 Initial Drawing.                                                                                 |                       |                   |                                     |        | GŚC |                                    |
| May. 3, 2019 The copper board stock I can get now is sized 4"x6". Group and dupe for that sized copper stock. |                       |                   |                                     |        |     | Paper/Quality F<br>Heat press, 300 |
| May 15, 2019                                                                                                  | Artwork proved out.   | GSC               | p. 555, 556                         |        |     |                                    |
|                                                                                                               |                       |                   |                                     |        |     |                                    |
| Drawn<br>By: G                                                                                                | erald Crenshaw WD4BIS | Date: Apr. 29, 20 | 019                                 |        |     |                                    |
| Designed C                                                                                                    | erald Crenshaw WD4BIS | Date: Apr. 29, 20 | 119                                 |        |     |                                    |
| 21.                                                                                                           |                       | n :               |                                     | Title: |     |                                    |
| Checked .12                                                                                                   | anet Crenshaw WB9ZPH  | Date: Apr. 29, 20 | า19 ไ                               | Game   |     |                                    |

Mirror Image

Mirror Image

| Date: May. 3, 2019 May. 3, 2019 May 15, 2019 | The copper board stock I can get now is sized 4"x6". Group and dupe for that sized copper stock. |                   | By:<br>GSC<br>GSC<br>GSC | Group art and flip horizontal for mirror image. Printto HP Laserjet P3005, Staples Color Laser Paper, SKU 633215 Paper/Quality Pro Res 1200 DPI Heat press, 300 degrees F for 150 seconds. (2.5 min.) | a [ _        |                       |
|----------------------------------------------|--------------------------------------------------------------------------------------------------|-------------------|--------------------------|-------------------------------------------------------------------------------------------------------------------------------------------------------------------------------------------------------|--------------|-----------------------|
|                                              |                                                                                                  |                   |                          | GND D+ D- DrawnText +13V +5V  ABCDEFGHIJKLMNOPQRSTUVHXYZ \( \text{O011223456789} \) \( \text{INOUT WD4BIS} \)                                                                                         | CI<br>.5'    | rint<br>neck<br>"x.5" |
| Бу. —                                        | erald Crenshaw WD4BIS                                                                            | Date: Apr. 29, 20 | 019                      |                                                                                                                                                                                                       | Page         | 1                     |
| Designed Go                                  | erald Crenshaw WD4BIS                                                                            | Date: Apr. 29, 20 | 019                      | Amateur Radio Station WD4BIS  Title:                                                                                                                                                                  | of<br>Scale: | 1:1                   |
| a                                            | anet Crenshaw WB9ZPH                                                                             | Date: Apr. 29, 20 | 019                      | Game of Timing V1,Combined Boards Group a                                                                                                                                                             |              |                       |