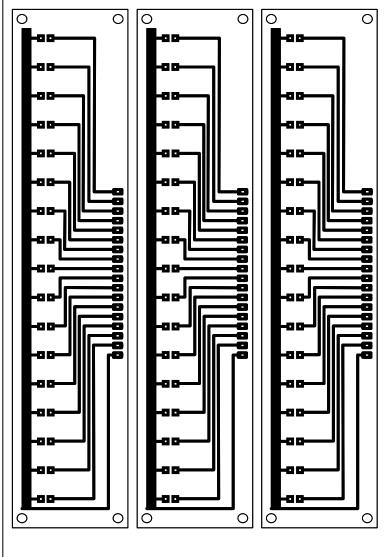

Mirror Image

Mirror Image

| Date:<br>Apr. 29, 2019<br>Apr. 29, 2019<br>May 15, 2019 | Group and dupe of PWB. The PC Board card stock I can get now is sized 4 "x6". Images sized for this stock. |                   | By:<br>GSC<br>GSC<br>GSC | Group art and flip horizontal for mirror image. Printto HP Laserjet P3005, Staples Color Laser Paper, SKU 633215 Paper/Quality Pro Res 1200 DPI Heat press, 300 degrees F for 150 seconds. (2.5 min.) |
|---------------------------------------------------------|------------------------------------------------------------------------------------------------------------|-------------------|--------------------------|-------------------------------------------------------------------------------------------------------------------------------------------------------------------------------------------------------|
|                                                         |                                                                                                            |                   |                          | GND D+ D- Drawn Text +13V +5V  RBCDEFGHIJKLMNOPQRSTUVWXYZ \(\Omega\) 0011223456789 /+IN OUT WD4BIS                                                                                                    |
| Dy.                                                     | erald Crenshaw WD4BIS                                                                                      | Date: Apr. 29, 20 | 019                      | From the bench of: Page 1                                                                                                                                                                             |
| Designed By:                                            | erald Crenshaw WD4BIS                                                                                      | Date: Apr. 29, 20 | 019                      | Amateur Radio Station WD4BIS of 1 Title: Scale: 1:1                                                                                                                                                   |
| a                                                       | Checked Janet Crenshaw WR97PH Date: Apr. 20, 20                                                            |                   | 019                      | Game of Timing, PCB Group and Dupe                                                                                                                                                                    |

Group art and flip horizontal for mirror image. Printto HP Laserjet P3005, Staples Color Laser Paper, SKU 633215
Paper/Quality Pro Res 1200 DPI
Heat press, 300 degrees F for 150 seconds. (2.5 min.)

| GND D+ D-                                                     | Drawn Text | +137 | +5٧ |  |  |  |
|---------------------------------------------------------------|------------|------|-----|--|--|--|
| RBCDEFGHIJKLMNOPQRSTUVHXYZ Q<br>0011223456789 /+IN OUT WD4BIS |            |      |     |  |  |  |