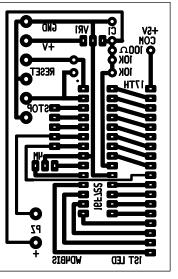

Game of Timing PCB Copper side

Game of Timing PCB Component side with parts placement

| Date:                                                 | Revision/Addition/ Note                                                                                                                                                                                                                                                                                                                                                                |     | By:                                  |                                                           |                    |
|-------------------------------------------------------|----------------------------------------------------------------------------------------------------------------------------------------------------------------------------------------------------------------------------------------------------------------------------------------------------------------------------------------------------------------------------------------|-----|--------------------------------------|-----------------------------------------------------------|--------------------|
| Apr. 29, 2019<br>Apr. 29, 2019                        | 019 Initial Drawing.                                                                                                                                                                                                                                                                                                                                                                   |     |                                      |                                                           |                    |
| Apr. 30, 2019                                         | D, 2019 Software Game722.hex. Software working, played with the timing and settled on .06 seconds for the "ON" time of the LED's.  Changed stop time to 4 seconds. Added option in software of a Piezo element to make a beep when middle Green LED is lit.  Added Piezo element to artwork. Updated component placement for the Piezo element. The CEP-2242 piezo element is polarity |     | GSC                                  |                                                           |                    |
| May. 1, 2019                                          |                                                                                                                                                                                                                                                                                                                                                                                        |     | GSC                                  |                                                           |                    |
| May. 2, 2019                                          |                                                                                                                                                                                                                                                                                                                                                                                        |     | GSC                                  | GND D+ D- DrawnText +13V +                                | Check              |
| dependent. May 15, 2019 Artwork proved out.           |                                                                                                                                                                                                                                                                                                                                                                                        |     | GSC                                  | ABCDEFGHIJKLMNOPQRSTUVMXYZ   OO11223456789 /+IN OUT WD4BJ | <b>Ω</b>   .5"x.5" |
| Drawn<br>By: Gerald Crenshaw WD4BIS Date: Apr. 29, 20 |                                                                                                                                                                                                                                                                                                                                                                                        | 019 |                                      | Page 1                                                    |                    |
| Designed By: Gerald Crenshaw WD4BIS Date: Apr. 29, 20 |                                                                                                                                                                                                                                                                                                                                                                                        | 019 | Amateur Radio Station WD4BIS  Title: | of 1<br>Scale: 1:                                         |                    |
| Checked Janet Crenshaw WB9ZPH Date: Apr. 29, 20       |                                                                                                                                                                                                                                                                                                                                                                                        | 019 | Game of Timing V1                    | ocaic. 1.                                                 |                    |