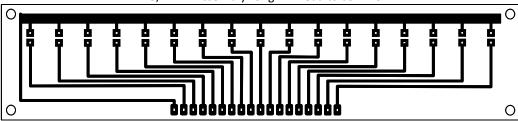

Game of Timing PCB Copper side

Game of Timing PCB Component side with parts placement

| Date:                                                 | Revision/Addition/ Note                                                                                                                                                                                                                                                                                                                                                                |     | By:                                  |                                                           |                    |
|-------------------------------------------------------|----------------------------------------------------------------------------------------------------------------------------------------------------------------------------------------------------------------------------------------------------------------------------------------------------------------------------------------------------------------------------------------|-----|--------------------------------------|-----------------------------------------------------------|--------------------|
| Apr. 29, 2019<br>Apr. 29, 2019                        | 019 Initial Drawing.                                                                                                                                                                                                                                                                                                                                                                   |     |                                      |                                                           |                    |
| Apr. 30, 2019                                         | D, 2019 Software Game722.hex. Software working, played with the timing and settled on .06 seconds for the "ON" time of the LED's.  Changed stop time to 4 seconds. Added option in software of a Piezo element to make a beep when middle Green LED is lit.  Added Piezo element to artwork. Updated component placement for the Piezo element. The CEP-2242 piezo element is polarity |     | GSC                                  |                                                           |                    |
| May. 1, 2019                                          |                                                                                                                                                                                                                                                                                                                                                                                        |     | GSC                                  |                                                           |                    |
| May. 2, 2019                                          |                                                                                                                                                                                                                                                                                                                                                                                        |     | GSC                                  | GND D+ D- DrawnText +13V +                                | Check              |
| dependent. May 15, 2019 Artwork proved out.           |                                                                                                                                                                                                                                                                                                                                                                                        |     | GSC                                  | ABCDEFGHIJKLMNOPQRSTUVMXYZ   OO11223456789 /+IN OUT WD4BJ | <b>Ω</b>   .5"x.5" |
| Drawn<br>By: Gerald Crenshaw WD4BIS Date: Apr. 29, 20 |                                                                                                                                                                                                                                                                                                                                                                                        | 019 |                                      | Page 1                                                    |                    |
| Designed By: Gerald Crenshaw WD4BIS Date: Apr. 29, 20 |                                                                                                                                                                                                                                                                                                                                                                                        | 019 | Amateur Radio Station WD4BIS  Title: | of 1<br>Scale: 1:                                         |                    |
| Checked Janet Crenshaw WB9ZPH Date: Apr. 29, 20       |                                                                                                                                                                                                                                                                                                                                                                                        | 019 | Game of Timing V1                    | ocaic. 1.                                                 |                    |