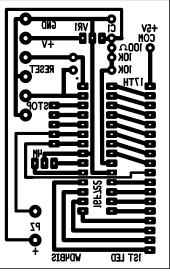

Game of Timing PCB Copper side

Game of Timing PCB Component side with parts placement

| Date:                                                 | Revision/Addition/ Note                                                                                                                                                                                                                                                                                                                                                                |     | By:                                  |                                                           |                    |
|-------------------------------------------------------|----------------------------------------------------------------------------------------------------------------------------------------------------------------------------------------------------------------------------------------------------------------------------------------------------------------------------------------------------------------------------------------|-----|--------------------------------------|-----------------------------------------------------------|--------------------|
| Apr. 29, 2019<br>Apr. 29, 2019                        | 019 Initial Drawing.                                                                                                                                                                                                                                                                                                                                                                   |     |                                      |                                                           |                    |
| Apr. 30, 2019                                         | D, 2019 Software Game722.hex. Software working, played with the timing and settled on .06 seconds for the "ON" time of the LED's.  Changed stop time to 4 seconds. Added option in software of a Piezo element to make a beep when middle Green LED is lit.  Added Piezo element to artwork. Updated component placement for the Piezo element. The CEP-2242 piezo element is polarity |     | GSC                                  |                                                           |                    |
| May. 1, 2019                                          |                                                                                                                                                                                                                                                                                                                                                                                        |     | GSC                                  |                                                           |                    |
| May. 2, 2019                                          |                                                                                                                                                                                                                                                                                                                                                                                        |     | GSC                                  | GND D+ D- DrawnText +13V +                                | Check              |
| dependent. May 15, 2019 Artwork proved out.           |                                                                                                                                                                                                                                                                                                                                                                                        |     | GSC                                  | ABCDEFGHIJKLMNOPQRSTUVMXYZ   OO11223456789 /+IN OUT WD4BJ | <b>Ω</b>   .5"x.5" |
| Drawn<br>By: Gerald Crenshaw WD4BIS Date: Apr. 29, 20 |                                                                                                                                                                                                                                                                                                                                                                                        | 019 |                                      | Page 1                                                    |                    |
| Designed By: Gerald Crenshaw WD4BIS Date: Apr. 29, 20 |                                                                                                                                                                                                                                                                                                                                                                                        | 019 | Amateur Radio Station WD4BIS  Title: | of 1<br>Scale: 1:                                         |                    |
| Checked Janet Crenshaw WB9ZPH Date: Apr. 29, 20       |                                                                                                                                                                                                                                                                                                                                                                                        | 019 | Game of Timing V1                    | ocaic. 1.                                                 |                    |