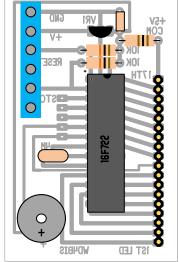

T1-3/4 LED Assembly Long LED lead to common

Combined GoT board and T1-3/4 LED Assembly. Can be cut apart.

| Date:           | Revision/Addition/ Note                                                                                                                                   |                              | Bv: |
|-----------------|-----------------------------------------------------------------------------------------------------------------------------------------------------------|------------------------------|-----|
| Apr. 29, 2019   | Initial Drawing.                                                                                                                                          |                              | GŚC |
| Apr. 30, 2019   | LED assembly for the game. Both for T1 LED's                                                                                                              | and T 1 3/4 LED's            | GSC |
| May. 2, 2019    | Added combined GoT board and LED assembly for both the T1¾ and T1 LED's. The two assemblies can be cut apart if desired. depending on the enclosure size. |                              |     |
| May 15, 2019    | Artwork proved out.                                                                                                                                       |                              | GSC |
|                 |                                                                                                                                                           |                              |     |
|                 |                                                                                                                                                           |                              |     |
| Drawn<br>By: Ge | erald Crenshaw WD4BIS                                                                                                                                     | <sup>Date:</sup> Apr. 29, 20 | )19 |

Gerald Crenshaw WD4BIS

Janet Crenshaw WB9ZPH

Date: Apr. 29, 2019

Date: Apr. 29, 2019

Designed

Combined GoT board and T1 LED Assembly. Can be cut apart.

| GND D+ D- Drawn Text +13V +5V                                | Print<br>Check |
|--------------------------------------------------------------|----------------|
| ABCDEFGHIJKLMNOPQRSTUVWXYZ Q<br>0011223456789 /+INOUT WD4BIS | .5"x.5"        |

|    | <br> |   |  |
|----|------|---|--|
|    |      |   |  |
| ge |      | 1 |  |

| From the bench of:                  | Page   | 1   |
|-------------------------------------|--------|-----|
| Amateur Radio Station WD4BIS        | of     | 1   |
| Title: Game of Timing V1, LED PCB's | Scale: | 1:1 |