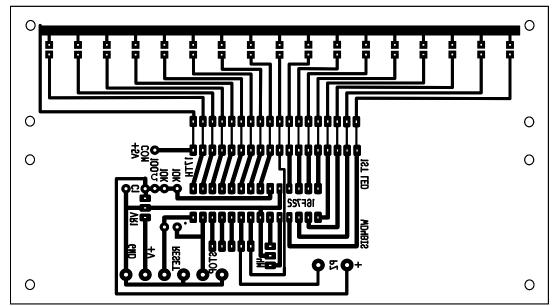

T1-3/4 LED Assembly Long LED lead to common

Combined GoT board and T1-3/4 LED Assembly. Can be cut apart.

| Date:           | Revision/Addition/ Note                                                                                                                                   |                              | Bv: |
|-----------------|-----------------------------------------------------------------------------------------------------------------------------------------------------------|------------------------------|-----|
| Apr. 29, 2019   | Initial Drawing.                                                                                                                                          |                              | GŚC |
| Apr. 30, 2019   | LED assembly for the game. Both for T1 LED's                                                                                                              | and T 1 3/4 LED's            | GSC |
| May. 2, 2019    | Added combined GoT board and LED assembly for both the T1¾ and T1 LED's. The two assemblies can be cut apart if desired. depending on the enclosure size. |                              |     |
| May 15, 2019    | Artwork proved out.                                                                                                                                       |                              | GSC |
|                 |                                                                                                                                                           |                              |     |
|                 |                                                                                                                                                           |                              |     |
| Drawn<br>By: Ge | erald Crenshaw WD4BIS                                                                                                                                     | <sup>Date:</sup> Apr. 29, 20 | )19 |

Gerald Crenshaw WD4BIS

Janet Crenshaw WB9ZPH

Date: Apr. 29, 2019

Date: Apr. 29, 2019

Designed

Combined GoT board and T1 LED Assembly. Can be cut apart.

| GND D+ D- Drawn Text +13V +5V                                | Print<br>Check |
|--------------------------------------------------------------|----------------|
| ABCDEFGHIJKLMNOPQRSTUVWXYZ Q<br>0011223456789 /+INOUT WD4BIS | .5"x.5"        |

|    | <br> |   |  |
|----|------|---|--|
|    |      |   |  |
| ge |      | 1 |  |

| From the bench of:                  | Page   | 1   |
|-------------------------------------|--------|-----|
| Amateur Radio Station WD4BIS        | of     | 1   |
| Title: Game of Timing V1, LED PCB's | Scale: | 1:1 |