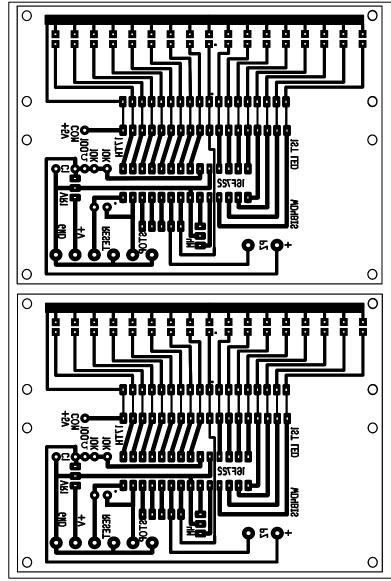

T1-3/4 LED Assembly Long LED lead to common

Combined GoT board and T1-3/4 LED Assembly. Can be cut apart.

| Date:           | Revision/Addition/ Note                                                                                                                                   |                              | Bv: |
|-----------------|-----------------------------------------------------------------------------------------------------------------------------------------------------------|------------------------------|-----|
| Apr. 29, 2019   | Initial Drawing.                                                                                                                                          |                              | GŚC |
| Apr. 30, 2019   | LED assembly for the game. Both for T1 LED's                                                                                                              | and T 1 3/4 LED's            | GSC |
| May. 2, 2019    | Added combined GoT board and LED assembly for both the T1¾ and T1 LED's. The two assemblies can be cut apart if desired. depending on the enclosure size. |                              |     |
| May 15, 2019    | Artwork proved out.                                                                                                                                       |                              | GSC |
|                 |                                                                                                                                                           |                              |     |
|                 |                                                                                                                                                           |                              |     |
| Drawn<br>By: Ge | erald Crenshaw WD4BIS                                                                                                                                     | <sup>Date:</sup> Apr. 29, 20 | )19 |

Gerald Crenshaw WD4BIS

Janet Crenshaw WB9ZPH

Date: Apr. 29, 2019

Date: Apr. 29, 2019

Designed

Combined GoT board and T1 LED Assembly. Can be cut apart.

| GND D+ D- Drawn Text +13V +5V                                | Print<br>Check |
|--------------------------------------------------------------|----------------|
| ABCDEFGHIJKLMNOPQRSTUVWXYZ Q<br>0011223456789 /+INOUT WD4BIS | .5"x.5"        |