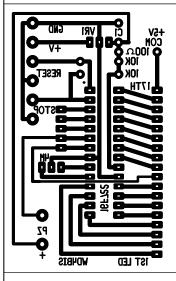

Mirror Image

Mirror Image

| Date:<br>Apr. 29, 2019<br>Apr. 29, 2019<br>May 15, 2019 | Group and dupe of PWB. The PC Board card stock I can get now is sized 4 "x6". Images sized for this stock. |                   | By:<br>GSC<br>GSC<br>GSC | Group art and flip horizontal for mirror image. Printto HP Laserjet P3005, Staples Color Laser Paper, SKU 633215 Paper/Quality Pro Res 1200 DPI Heat press, 300 degrees F for 150 seconds. (2.5 min.) |
|---------------------------------------------------------|------------------------------------------------------------------------------------------------------------|-------------------|--------------------------|-------------------------------------------------------------------------------------------------------------------------------------------------------------------------------------------------------|
|                                                         |                                                                                                            |                   |                          | GND D+ D- Drawn Text +13V +5V  RBCDEFGHIJKLMNOPQRSTUVWXYZ \(\Omega\) 0011223456789 /+IN OUT WD4BIS                                                                                                    |
| Dy.                                                     | erald Crenshaw WD4BIS                                                                                      | Date: Apr. 29, 20 | 019                      | From the bench of: Page 1                                                                                                                                                                             |
| Designed By:                                            | erald Crenshaw WD4BIS                                                                                      | Date: Apr. 29, 20 | 019                      | Amateur Radio Station WD4BIS of 1 Title: Scale: 1:1                                                                                                                                                   |
| a                                                       | Checked Janet Crenshaw WR97PH Date: Apr. 20, 20                                                            |                   | 019                      | Game of Timing, PCB Group and Dupe                                                                                                                                                                    |

Group art and flip horizontal for mirror image. Printto HP Laserjet P3005, Staples Color Laser Paper, SKU 633215
Paper/Quality Pro Res 1200 DPI
Heat press, 300 degrees F for 150 seconds. (2.5 min.)

| GND D+ D-                                                     | Drawn Text | +137 | +5٧ |  |  |  |
|---------------------------------------------------------------|------------|------|-----|--|--|--|
| RBCDEFGHIJKLMNOPQRSTUVHXYZ Q<br>0011223456789 /+IN OUT WD4BIS |            |      |     |  |  |  |