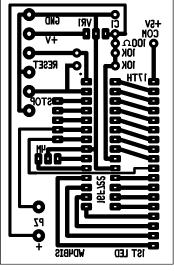

Game of Timing PCB Copper side

Game of Timing PCB Component side with parts placement

| Date:                                                 | Revision/Addition/ Note                                                                                                                                                                                                                                                                                                                                                                |     | By:                                  |                                                           |                    |
|-------------------------------------------------------|----------------------------------------------------------------------------------------------------------------------------------------------------------------------------------------------------------------------------------------------------------------------------------------------------------------------------------------------------------------------------------------|-----|--------------------------------------|-----------------------------------------------------------|--------------------|
| Apr. 29, 2019<br>Apr. 29, 2019                        | 019 Initial Drawing.                                                                                                                                                                                                                                                                                                                                                                   |     |                                      |                                                           |                    |
| Apr. 30, 2019                                         | D, 2019 Software Game722.hex. Software working, played with the timing and settled on .06 seconds for the "ON" time of the LED's.  Changed stop time to 4 seconds. Added option in software of a Piezo element to make a beep when middle Green LED is lit.  Added Piezo element to artwork. Updated component placement for the Piezo element. The CEP-2242 piezo element is polarity |     | GSC                                  |                                                           |                    |
| May. 1, 2019                                          |                                                                                                                                                                                                                                                                                                                                                                                        |     | GSC                                  |                                                           |                    |
| May. 2, 2019                                          |                                                                                                                                                                                                                                                                                                                                                                                        |     | GSC                                  | GND D+ D- DrawnText +13V +                                | Check              |
| dependent. May 15, 2019 Artwork proved out.           |                                                                                                                                                                                                                                                                                                                                                                                        |     | GSC                                  | ABCDEFGHIJKLMNOPQRSTUVMXYZ   OO11223456789 /+IN OUT WD4BJ | <b>Ω</b>   .5"x.5" |
| Drawn<br>By: Gerald Crenshaw WD4BIS Date: Apr. 29, 20 |                                                                                                                                                                                                                                                                                                                                                                                        | 019 |                                      | Page 1                                                    |                    |
| Designed By: Gerald Crenshaw WD4BIS Date: Apr. 29, 20 |                                                                                                                                                                                                                                                                                                                                                                                        | 019 | Amateur Radio Station WD4BIS  Title: | of 1<br>Scale: 1:                                         |                    |
| Checked Janet Crenshaw WB9ZPH Date: Apr. 29, 20       |                                                                                                                                                                                                                                                                                                                                                                                        | 019 | Game of Timing V1                    | ocaic. 1.                                                 |                    |