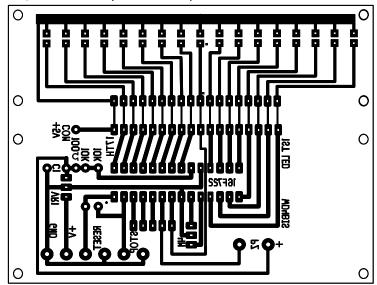

T1-3/4 LED Assembly Long LED lead to common

Combined GoT board and T1-3/4 LED Assembly. Can be cut apart.

| Date:           | Revision/Addition/ Note                                                                                                                                   |                              | Bv: |
|-----------------|-----------------------------------------------------------------------------------------------------------------------------------------------------------|------------------------------|-----|
| Apr. 29, 2019   | Initial Drawing.                                                                                                                                          |                              | GŚC |
| Apr. 30, 2019   | LED assembly for the game. Both for T1 LED's                                                                                                              | and T 1 3/4 LED's            | GSC |
| May. 2, 2019    | Added combined GoT board and LED assembly for both the T1¾ and T1 LED's. The two assemblies can be cut apart if desired. depending on the enclosure size. |                              |     |
| May 15, 2019    | Artwork proved out.                                                                                                                                       |                              | GSC |
|                 |                                                                                                                                                           |                              |     |
|                 |                                                                                                                                                           |                              |     |
| Drawn<br>By: Ge | erald Crenshaw WD4BIS                                                                                                                                     | <sup>Date:</sup> Apr. 29, 20 | )19 |

Gerald Crenshaw WD4BIS

Janet Crenshaw WB9ZPH

Date: Apr. 29, 2019

Date: Apr. 29, 2019

Designed

Combined GoT board and T1 LED Assembly. Can be cut apart.

| GND D+ D- Drawn Text +13V +5V                                | Print<br>Check |
|--------------------------------------------------------------|----------------|
| ABCDEFGHIJKLMNOPQRSTUVWXYZ Q<br>0011223456789 /+INOUT WD4BIS | .5"x.5"        |

|    | <br> |   |  |
|----|------|---|--|
|    |      |   |  |
| ge |      | 1 |  |

| From the bench of:                  | Page   | 1   |
|-------------------------------------|--------|-----|
| Amateur Radio Station WD4BIS        | of     | 1   |
| Title: Game of Timing V1, LED PCB's | Scale: | 1:1 |