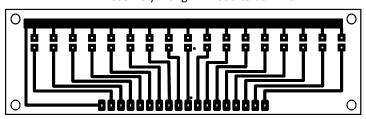

T1-3/4 LED Assembly Long LED lead to common

Combined GoT board and T1-3/4 LED Assembly. Can be cut apart.

| Date:           | Revision/Addition/ Note                                                                                                                                   |                              | Bv: |
|-----------------|-----------------------------------------------------------------------------------------------------------------------------------------------------------|------------------------------|-----|
| Apr. 29, 2019   | Initial Drawing.                                                                                                                                          |                              | GŚC |
| Apr. 30, 2019   | LED assembly for the game. Both for T1 LED's                                                                                                              | and T 1 3/4 LED's            | GSC |
| May. 2, 2019    | Added combined GoT board and LED assembly for both the T1¾ and T1 LED's. The two assemblies can be cut apart if desired. depending on the enclosure size. |                              |     |
| May 15, 2019    | Artwork proved out.                                                                                                                                       |                              | GSC |
|                 |                                                                                                                                                           |                              |     |
|                 |                                                                                                                                                           |                              |     |
| Drawn<br>By: Ge | erald Crenshaw WD4BIS                                                                                                                                     | <sup>Date:</sup> Apr. 29, 20 | )19 |

Gerald Crenshaw WD4BIS

Janet Crenshaw WB9ZPH

Date: Apr. 29, 2019

Date: Apr. 29, 2019

Designed

Combined GoT board and T1 LED Assembly. Can be cut apart.

| GND D+ D- Drawn Text +13V +5V                                | Print<br>Check |
|--------------------------------------------------------------|----------------|
| ABCDEFGHIJKLMNOPQRSTUVWXYZ Q<br>0011223456789 /+INOUT WD4BIS | .5"x.5"        |