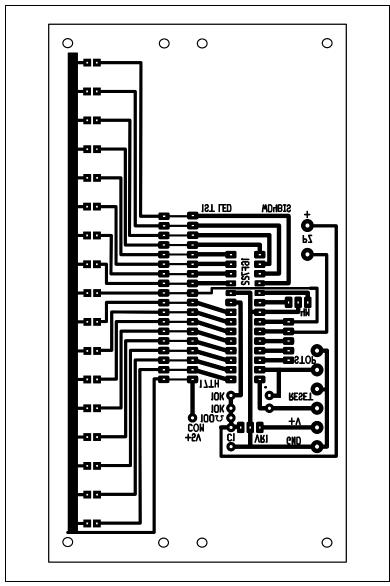

Game of Timing PCB Copper side

Game of Timing PCB Component side with parts placement

| Date:                                                 | Revision/Addition/ Note                                                                                                                                                                                                                                                                                                                                                                |     | By:                                  |                                                           |                    |
|-------------------------------------------------------|----------------------------------------------------------------------------------------------------------------------------------------------------------------------------------------------------------------------------------------------------------------------------------------------------------------------------------------------------------------------------------------|-----|--------------------------------------|-----------------------------------------------------------|--------------------|
| Apr. 29, 2019<br>Apr. 29, 2019                        | 019 Initial Drawing.                                                                                                                                                                                                                                                                                                                                                                   |     |                                      |                                                           |                    |
| Apr. 30, 2019                                         | D, 2019 Software Game722.hex. Software working, played with the timing and settled on .06 seconds for the "ON" time of the LED's.  Changed stop time to 4 seconds. Added option in software of a Piezo element to make a beep when middle Green LED is lit.  Added Piezo element to artwork. Updated component placement for the Piezo element. The CEP-2242 piezo element is polarity |     | GSC                                  |                                                           |                    |
| May. 1, 2019                                          |                                                                                                                                                                                                                                                                                                                                                                                        |     | GSC                                  |                                                           |                    |
| May. 2, 2019                                          |                                                                                                                                                                                                                                                                                                                                                                                        |     | GSC                                  | GND D+ D- DrawnText +13V +                                | Check              |
| dependent. May 15, 2019 Artwork proved out.           |                                                                                                                                                                                                                                                                                                                                                                                        |     | GSC                                  | ABCDEFGHIJKLMNOPQRSTUVMXYZ   OO11223456789 /+IN OUT WD4BJ | <b>Ω</b>   .5"x.5" |
| Drawn<br>By: Gerald Crenshaw WD4BIS Date: Apr. 29, 20 |                                                                                                                                                                                                                                                                                                                                                                                        | 019 |                                      | Page 1                                                    |                    |
| Designed By: Gerald Crenshaw WD4BIS Date: Apr. 29, 20 |                                                                                                                                                                                                                                                                                                                                                                                        | 019 | Amateur Radio Station WD4BIS  Title: | of 1<br>Scale: 1:                                         |                    |
| Checked Janet Crenshaw WB9ZPH Date: Apr. 29, 20       |                                                                                                                                                                                                                                                                                                                                                                                        | 019 | Game of Timing V1                    | ocaic. 1.                                                 |                    |