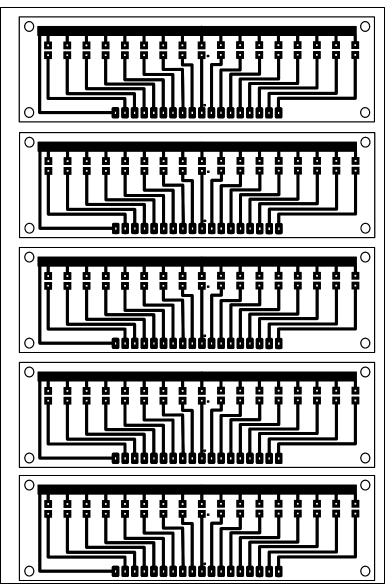

Mirror Image Mirror Image

| Date: Revision/Addition/ Note                                                                                 |                       | By:               | Group art and to<br>Staples Color I |        |     |                                    |
|---------------------------------------------------------------------------------------------------------------|-----------------------|-------------------|-------------------------------------|--------|-----|------------------------------------|
| May. 3, 2019 Initial Drawing.                                                                                 |                       |                   |                                     |        | GŚC |                                    |
| May. 3, 2019 The copper board stock I can get now is sized 4"x6". Group and dupe for that sized copper stock. |                       |                   |                                     |        |     | Paper/Quality F<br>Heat press, 300 |
| May 15, 2019                                                                                                  | Artwork proved out.   | GSC               | p. 555, 556                         |        |     |                                    |
|                                                                                                               |                       |                   |                                     |        |     |                                    |
| Drawn<br>By: G                                                                                                | erald Crenshaw WD4BIS | Date: Apr. 29, 20 | 019                                 |        |     |                                    |
| Designed C                                                                                                    | erald Crenshaw WD4BIS | Date: Apr. 29, 20 | 119                                 |        |     |                                    |
| 21.                                                                                                           |                       | n :               |                                     | Title: |     |                                    |
| Checked .12                                                                                                   | anet Crenshaw WB9ZPH  | Date: Apr. 29, 20 | า19 ไ                               | Game   |     |                                    |

Group art and flip horizontal for mirror image. Printto HP Laserjet P3005, Staples Color Laser Paper, SKU 633215
Paper/Quality Pro Res 1200 DPI
Heat press, 300 degrees F for 150 seconds. (2.5 min.)

| GND D+ D-                                                     | Drawn Text | +137 | +5٧ |  |  |  |
|---------------------------------------------------------------|------------|------|-----|--|--|--|
| RBCDEFGHIJKLMNOPQRSTUVHXYZ Q<br>0011223456789 /+IN OUT WD4BIS |            |      |     |  |  |  |

Print Check .5"x.5"

| From the bench of:                     | Page   | 1   |
|----------------------------------------|--------|-----|
| Amateur Radio Station WD4BIS           | of     | 1   |
| Title:                                 | Scale: | 1:1 |
| Game of Timing V1, LED PCB's Group and | Dupe   |     |

Mirror Image

Mirror Image

| Date: May. 3, 2019 May. 3, 2019 May 15, 2019 | The copper board stock I can get now is sized 4"x6". Group and dupe for that sized copper stock. |                   | By:<br>GSC<br>GSC<br>GSC | Group art and flip horizontal for mirror image. Printto HP Laserjet P3005, Staples Color Laser Paper, SKU 633215 Paper/Quality Pro Res 1200 DPI Heat press, 300 degrees F for 150 seconds. (2.5 min.) | a [ _        |                       |
|----------------------------------------------|--------------------------------------------------------------------------------------------------|-------------------|--------------------------|-------------------------------------------------------------------------------------------------------------------------------------------------------------------------------------------------------|--------------|-----------------------|
|                                              |                                                                                                  |                   |                          | GND D+ D- DrawnText +13V +5V  ABCDEFGHIJKLMNOPQRSTUVHXYZ \( \text{O011223456789} \) \( \text{INOUT WD4BIS} \)                                                                                         | CI<br>.5'    | rint<br>neck<br>"x.5" |
| Бу. —                                        | erald Crenshaw WD4BIS                                                                            | Date: Apr. 29, 20 | 019                      |                                                                                                                                                                                                       | Page         | 1                     |
| Designed Go                                  | erald Crenshaw WD4BIS                                                                            | Date: Apr. 29, 20 | 019                      | Amateur Radio Station WD4BIS  Title:                                                                                                                                                                  | of<br>Scale: | 1:1                   |
| a                                            | anet Crenshaw WB9ZPH                                                                             | Date: Apr. 29, 20 | 019                      | Game of Timing V1,Combined Boards Group a                                                                                                                                                             |              |                       |