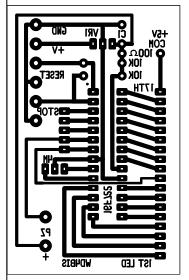

Game of Timing PCB Copper side

Game of Timing PCB Component side with parts placement

| Date:                                                 | Revision/Addition/ Note                                                                                                                                                                                                                                                                                                                                                                |     | By:                                  |                                                           |                    |
|-------------------------------------------------------|----------------------------------------------------------------------------------------------------------------------------------------------------------------------------------------------------------------------------------------------------------------------------------------------------------------------------------------------------------------------------------------|-----|--------------------------------------|-----------------------------------------------------------|--------------------|
| Apr. 29, 2019<br>Apr. 29, 2019                        | 019 Initial Drawing.                                                                                                                                                                                                                                                                                                                                                                   |     |                                      |                                                           |                    |
| Apr. 30, 2019                                         | D, 2019 Software Game722.hex. Software working, played with the timing and settled on .06 seconds for the "ON" time of the LED's.  Changed stop time to 4 seconds. Added option in software of a Piezo element to make a beep when middle Green LED is lit.  Added Piezo element to artwork. Updated component placement for the Piezo element. The CEP-2242 piezo element is polarity |     | GSC                                  |                                                           |                    |
| May. 1, 2019                                          |                                                                                                                                                                                                                                                                                                                                                                                        |     | GSC                                  |                                                           |                    |
| May. 2, 2019                                          |                                                                                                                                                                                                                                                                                                                                                                                        |     | GSC                                  | GND D+ D- DrawnText +13V +                                | Check              |
| dependent. May 15, 2019 Artwork proved out.           |                                                                                                                                                                                                                                                                                                                                                                                        |     | GSC                                  | ABCDEFGHIJKLMNOPQRSTUVMXYZ   OO11223456789 /+IN OUT WD4BJ | <b>Ω</b>   .5"x.5" |
| Drawn<br>By: Gerald Crenshaw WD4BIS Date: Apr. 29, 20 |                                                                                                                                                                                                                                                                                                                                                                                        | 019 |                                      | Page 1                                                    |                    |
| Designed By: Gerald Crenshaw WD4BIS Date: Apr. 29, 20 |                                                                                                                                                                                                                                                                                                                                                                                        | 019 | Amateur Radio Station WD4BIS  Title: | of 1<br>Scale: 1:                                         |                    |
| Checked Janet Crenshaw WB9ZPH Date: Apr. 29, 20       |                                                                                                                                                                                                                                                                                                                                                                                        | 019 | Game of Timing V1                    | ocaic. 1.                                                 |                    |