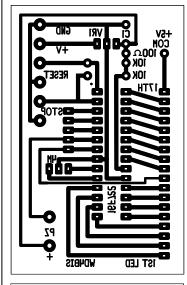

Mirror Image Mirror Image

| Date: Revision/Addition/ Note                                                                                 |                       | By:               | Group art and to<br>Staples Color I |        |     |                                    |
|---------------------------------------------------------------------------------------------------------------|-----------------------|-------------------|-------------------------------------|--------|-----|------------------------------------|
| May. 3, 2019 Initial Drawing.                                                                                 |                       |                   |                                     |        | GŚC |                                    |
| May. 3, 2019 The copper board stock I can get now is sized 4"x6". Group and dupe for that sized copper stock. |                       |                   |                                     |        |     | Paper/Quality F<br>Heat press, 300 |
| May 15, 2019                                                                                                  | Artwork proved out.   | GSC               | p. 555, 556                         |        |     |                                    |
|                                                                                                               |                       |                   |                                     |        |     |                                    |
| Drawn<br>By: G                                                                                                | erald Crenshaw WD4BIS | Date: Apr. 29, 20 | 019                                 |        |     |                                    |
| Designed C                                                                                                    | erald Crenshaw WD4BIS | Date: Apr. 29, 20 | 119                                 |        |     |                                    |
| 21.                                                                                                           |                       | n :               |                                     | Title: |     |                                    |
| Checked .12                                                                                                   | anet Crenshaw WB9ZPH  | Date: Apr. 29, 20 | า19 ไ                               | Game   |     |                                    |

Group art and flip horizontal for mirror image. Printto HP Laserjet P3005, Staples Color Laser Paper, SKU 633215
Paper/Quality Pro Res 1200 DPI
Heat press, 300 degrees F for 150 seconds. (2.5 min.)

| GND D+ D-                                                     | Drawn Text | +137 | +5٧ |  |  |  |
|---------------------------------------------------------------|------------|------|-----|--|--|--|
| RBCDEFGHIJKLMNOPQRSTUVHXYZ Q<br>0011223456789 /+IN OUT WD4BIS |            |      |     |  |  |  |

Print Check .5"x.5"

| From the bench of:                     | Page   | 1   |
|----------------------------------------|--------|-----|
| Amateur Radio Station WD4BIS           | of     | 1   |
| Title:                                 | Scale: | 1:1 |
| Game of Timing V1, LED PCB's Group and | Dupe   |     |

Mirror Image

Mirror Image

| Date: May. 3, 2019 May. 3, 2019 May 15, 2019 | The copper board stock I can get now is sized 4"x6". Group and dupe for that sized copper stock. |                   | By:<br>GSC<br>GSC<br>GSC | Group art and flip horizontal for mirror image. Printto HP Laserjet P3005, Staples Color Laser Paper, SKU 633215 Paper/Quality Pro Res 1200 DPI Heat press, 300 degrees F for 150 seconds. (2.5 min.) | a [ _        |                       |
|----------------------------------------------|--------------------------------------------------------------------------------------------------|-------------------|--------------------------|-------------------------------------------------------------------------------------------------------------------------------------------------------------------------------------------------------|--------------|-----------------------|
|                                              |                                                                                                  |                   |                          | GND D+ D- DrawnText +13V +5V  ABCDEFGHIJKLMNOPQRSTUVHXYZ \( \text{O011223456789} \) \( \text{INOUT WD4BIS} \)                                                                                         | CI<br>.5'    | rint<br>neck<br>"x.5" |
| Бу. —                                        | erald Crenshaw WD4BIS                                                                            | Date: Apr. 29, 20 | 019                      |                                                                                                                                                                                                       | Page         | 1                     |
| Designed Go                                  | erald Crenshaw WD4BIS                                                                            | Date: Apr. 29, 20 | 019                      | Amateur Radio Station WD4BIS  Title:                                                                                                                                                                  | of<br>Scale: | 1:1                   |
| a                                            | anet Crenshaw WB9ZPH                                                                             | Date: Apr. 29, 20 | 019                      | Game of Timing V1,Combined Boards Group a                                                                                                                                                             |              |                       |