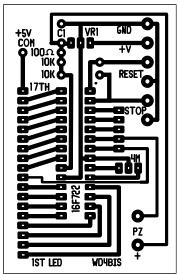

T1-3/4 LED Assembly Long LED lead to common

Combined GoT board and T1-3/4 LED Assembly. Can be cut apart.

| Date:           | Revision/Addition/ Note                                                                                                                                   |                              | Bv: |
|-----------------|-----------------------------------------------------------------------------------------------------------------------------------------------------------|------------------------------|-----|
| Apr. 29, 2019   | Initial Drawing.                                                                                                                                          |                              | GŚC |
| Apr. 30, 2019   | LED assembly for the game. Both for T1 LED's                                                                                                              | and T 1 3/4 LED's            | GSC |
| May. 2, 2019    | Added combined GoT board and LED assembly for both the T1¾ and T1 LED's. The two assemblies can be cut apart if desired. depending on the enclosure size. |                              |     |
| May 15, 2019    | Artwork proved out.                                                                                                                                       |                              | GSC |
|                 |                                                                                                                                                           |                              |     |
|                 |                                                                                                                                                           |                              |     |
| Drawn<br>By: Ge | erald Crenshaw WD4BIS                                                                                                                                     | <sup>Date:</sup> Apr. 29, 20 | )19 |

Gerald Crenshaw WD4BIS

Janet Crenshaw WB9ZPH

Date: Apr. 29, 2019

Date: Apr. 29, 2019

Designed

Combined GoT board and T1 LED Assembly. Can be cut apart.

| GND D+ D- Drawn Text +13V +5V                                | Print<br>Check |
|--------------------------------------------------------------|----------------|
| ABCDEFGHIJKLMNOPQRSTUVWXYZ Q<br>0011223456789 /+INOUT WD4BIS | .5"x.5"        |

|    | <br> |   |  |
|----|------|---|--|
|    |      |   |  |
| ge |      | 1 |  |

| From the bench of:                  | Page   | 1   |
|-------------------------------------|--------|-----|
| Amateur Radio Station WD4BIS        | of     | 1   |
| Title: Game of Timing V1, LED PCB's | Scale: | 1:1 |