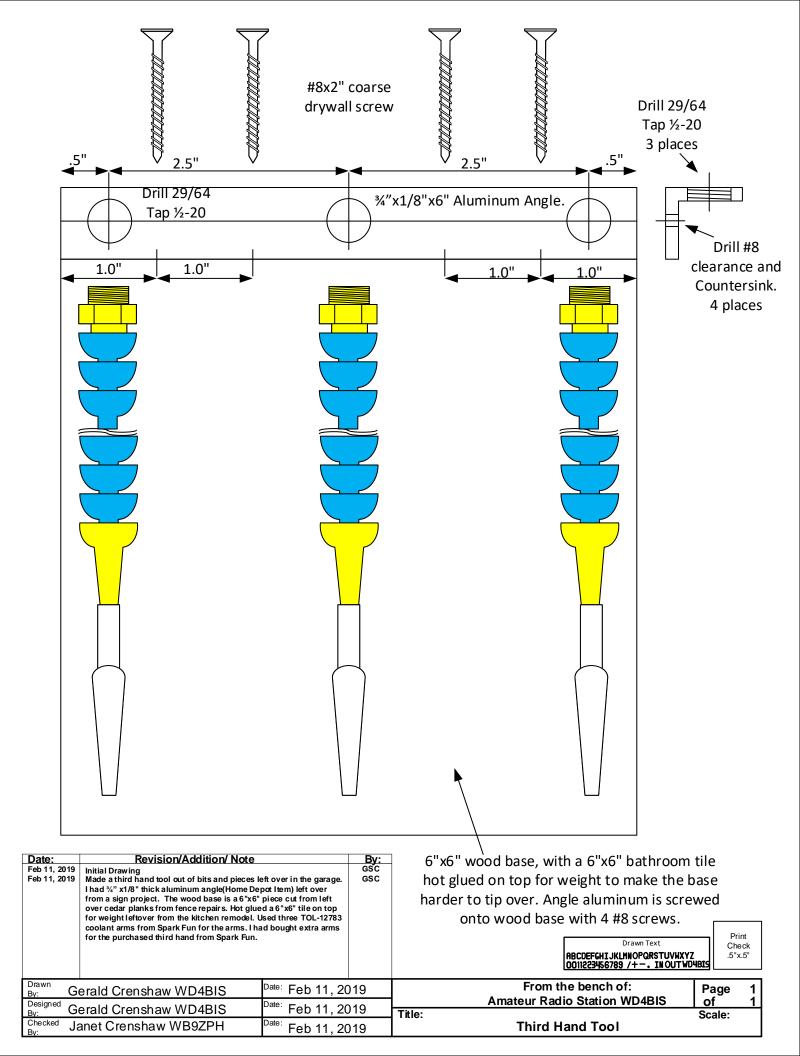

| Date:                          | Revision/Addition/ Note                       |                                   | By:        |                                                 |                    |
|--------------------------------|-----------------------------------------------|-----------------------------------|------------|-------------------------------------------------|--------------------|
| Mar. 29, 2019<br>Mar. 29, 2019 | Initial Drawing                               |                                   | GSC<br>GSC |                                                 |                    |
|                                |                                               |                                   |            | ABCDEFCHIJKLMNOP( 0011223456789 /+-             | RSTUV