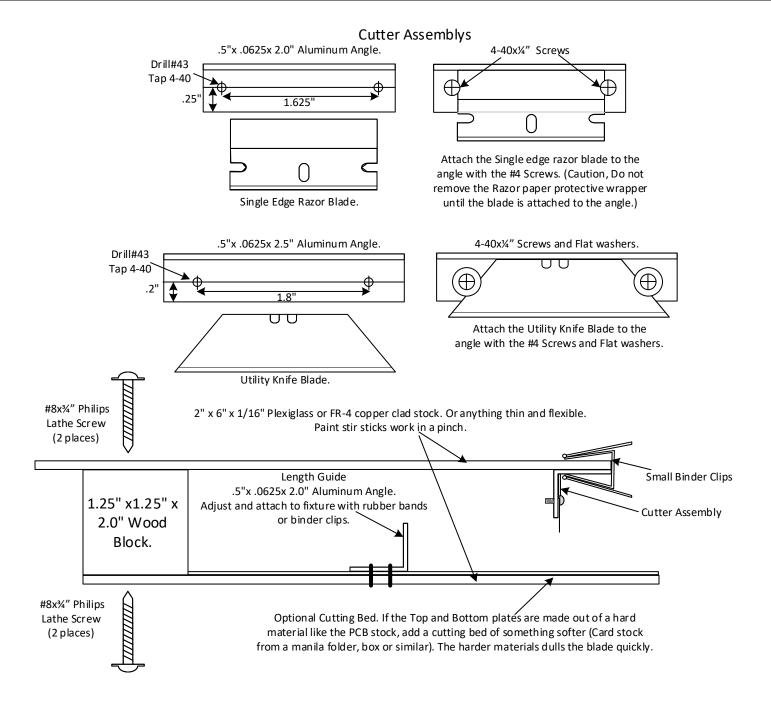

| Mar. 23, 2019 Mar. 24, 2019 | shrink and small (24Ga) wire. Bought the Menda #35175. It works very well but when cutting wire with it, the blade dulls quickly. The replacement Menda blades are about \$50.00 for a pack of 100. Wanted a cutter that used standard blades like Utility knife blades or single edge razor blades.  Used binder clips to hold the cutter assembly to the fixture to make changing blades faster, easier and safer. Made two cutter assembly's, both work about the same.  Used rubber bands or binder clips to hold the length guide to the fixture.  Had to Offsetthe top by .5"  Made the top and bottom 2"x6" plates out of PCB Copper stock only because I had lots of odd scrap pieces. Made one out of thin plexiglass.  This was all made out of bits and pieces I had in the shop. All raw |                   |      |         |                              |                           |
|---------------------------------------------------------------------------------------------------|------------------------------------------------------------------------------------------------------------------------------------------------------------------------------------------------------------------------------------------------------------------------------------------------------------------------------------------------------------------------------------------------------------------------------------------------------------------------------------------------------------------------------------------------------------------------------------------------------------------------------------------------------------------------------------------------------------------------------------------------------------------------------------------------------|-------------------|------|---------|------------------------------|---------------------------|
|                                                                                                   | material are Home Depotitems. Cut the wood block from a framing stake                                                                                                                                                                                                                                                                                                                                                                                                                                                                                                                                                                                                                                                                                                                                |                   |      |         |                              | Print<br>Check<br>.5"x.5" |
| Drawn<br>By: Gerald Crenshaw WD4BIS Date: Mar. 23, 20                                             |                                                                                                                                                                                                                                                                                                                                                                                                                                                                                                                                                                                                                                                                                                                                                                                                      |                   |      |         | From the bench of:           | Page 1                    |
| By: Designed Ge                                                                                   | Designed By: Gerald Crenshaw WD4BIS Date: Mar. 23                                                                                                                                                                                                                                                                                                                                                                                                                                                                                                                                                                                                                                                                                                                                                    |                   | 2019 | Title:  | Amateur Radio Station WD4BIS | Scale: 1:                 |
| Checked Ja                                                                                        | anet Crenshaw WB9ZPH                                                                                                                                                                                                                                                                                                                                                                                                                                                                                                                                                                                                                                                                                                                                                                                 | Date: Mar. 23, 20 | 019  | 1 11.01 | Tubing/Wire Cutting Fixture  |                           |