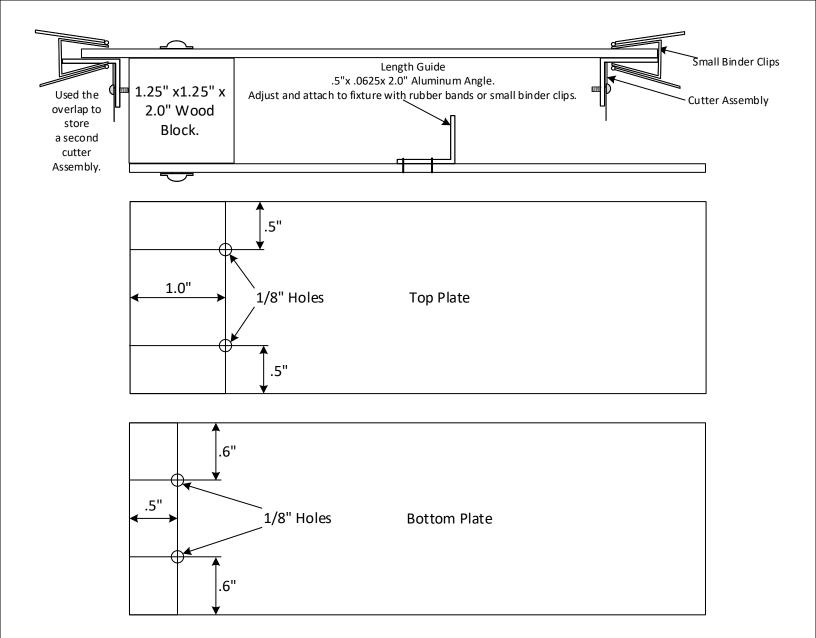

| Mar. 23, 2019 Mar. 24, 2019 | shrink and small (24Ga) wire. Bought the Menda #35175. It works very well but when cutting wire with it, the blade dulls quickly. The replacement Menda blades are about \$50.00 for a pack of 100. Wanted a cutter that used standard blades like Utility knife blades or single edge razor blades.  Used binder clips to hold the cutter assembly to the fixture to make changing blades faster, easier and safer. Made two cutter assembly's, both work about the same.  Used rubber bands or binder clips to hold the length guide to the fixture.  Had to Offsetthe top by .5"  Made the top and bottom 2"x6" plates out of PCB Copper stock only because I had lots of odd scrap pieces. Made one out of thin plexiglass.  This was all made out of bits and pieces I had in the shop. All raw |                   |      |         |                              |                           |
|---------------------------------------------------------------------------------------------------|------------------------------------------------------------------------------------------------------------------------------------------------------------------------------------------------------------------------------------------------------------------------------------------------------------------------------------------------------------------------------------------------------------------------------------------------------------------------------------------------------------------------------------------------------------------------------------------------------------------------------------------------------------------------------------------------------------------------------------------------------------------------------------------------------|-------------------|------|---------|------------------------------|---------------------------|
|                                                                                                   | material are Home Depotitems. Cut the wood block from a framing stake                                                                                                                                                                                                                                                                                                                                                                                                                                                                                                                                                                                                                                                                                                                                |                   |      |         |                              | Print<br>Check<br>.5"x.5" |
| Drawn<br>By: Gerald Crenshaw WD4BIS Date: Mar. 23, 20                                             |                                                                                                                                                                                                                                                                                                                                                                                                                                                                                                                                                                                                                                                                                                                                                                                                      |                   |      |         | From the bench of:           | Page 1                    |
| By: Designed Ge                                                                                   | Designed By: Gerald Crenshaw WD4BIS Date: Mar. 23                                                                                                                                                                                                                                                                                                                                                                                                                                                                                                                                                                                                                                                                                                                                                    |                   | 2019 | Title:  | Amateur Radio Station WD4BIS | Scale: 1:                 |
| Checked Ja                                                                                        | anet Crenshaw WB9ZPH                                                                                                                                                                                                                                                                                                                                                                                                                                                                                                                                                                                                                                                                                                                                                                                 | Date: Mar. 23, 20 | 019  | 1 11.01 | Tubing/Wire Cutting Fixture  |                           |

| Date:                                  | Revision/Addition/ Note                                                                                      |                  | By:           |        |                                                    |                        |     |
|----------------------------------------|--------------------------------------------------------------------------------------------------------------|------------------|---------------|--------|----------------------------------------------------|------------------------|-----|
| Mar. 24, 2019                          | Initial Drawing.                                                                                             |                  |               |        |                                                    |                        |     |
| Mar. 24, 2019                          | Details on Top and Bottom plates. Predrill holes on plates and                                               |                  | GSC           |        |                                                    |                        |     |
| Mar. 25, 2019                          | wood blocks 1/8" (.125"). Used #8x¾" screws to attach. Used the overlap to store the second cutter assembly. |                  |               |        |                                                    |                        |     |
|                                        | ·                                                                                                            | ·                |               |        |                                                    |                        |     |
|                                        |                                                                                                              |                  |               |        |                                                    |                        |     |
|                                        |                                                                                                              |                  |               |        |                                                    | Pr                     | int |
|                                        |                                                                                                              |                  |               |        |                                                    | Ch:<br>.5":            | eck |
|                                        | erald Crenshaw WD4BIS                                                                                        | Date: Mar. 23, 2 |               |        | From the bench of:<br>Amateur Radio Station WD4BIS | Page<br>of             |     |
| Designed Gerald Crenshaw WD4BIS  Date: |                                                                                                              | Date: Mar. 23, 2 | Mar. 23, 2019 |        | Amateur Radio Station WD4615                       |                        | 1   |
|                                        | anet Crenshaw WB9ZPH                                                                                         | Date: Mar. 23, 2 |               | Title: | <b>Tubing/Wire Cutting Fixture</b>                 | g/Wire Cutting Fixture |     |